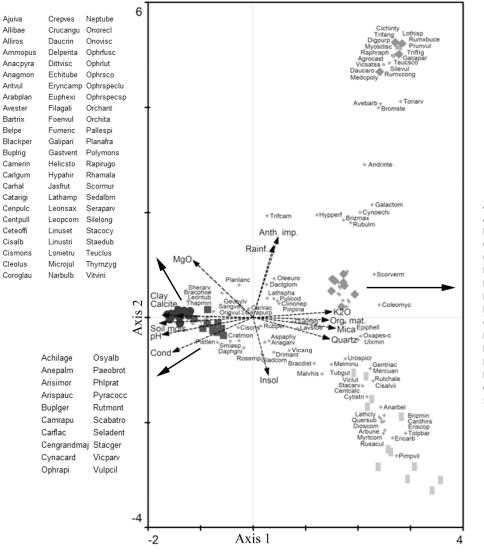

Electronic Supplementary File 3.

doi: 10.7320/FlMedit27.159.3

Version of Record published online on 18 September 2017

CA ordination of total species abundance referring to the four areas investigated. Mean value per area was used for the supplementary environmental variables. ■: Relvinha; •: Souselas; •: Bostelim; ■: Torres do Mondego; +: species; ->: supplementary variables. Taxa abbreviations are on Electronic Supplementary File 1.